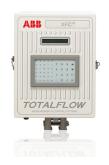

### **Product Lines**

ABB Model 8200 NGC Portable and Stationary Gas Chromatograph, PGC5000 Process Chromatograph

μFLOG5,XFCG5,XFCG4-6200/6201EX, Flow Computers, XRCG5 and RMC-100 Remote Controllers & PLC