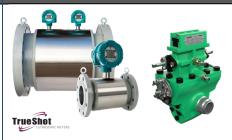

### **Product Lines**

1.5M-56M, 1-1/2"- 8", ANSI 150# and 300/600# cartridge style rotary meters, mechanical and index drive options. Test Benches/provers.#

Sureshot, Orifice Meter, Trueshot, LPM-zd ultrasonic meters, available in 2"- 36" line sizes, ANSI 150-2500#, Easy to use software, 6 path design API & AGA compliant.